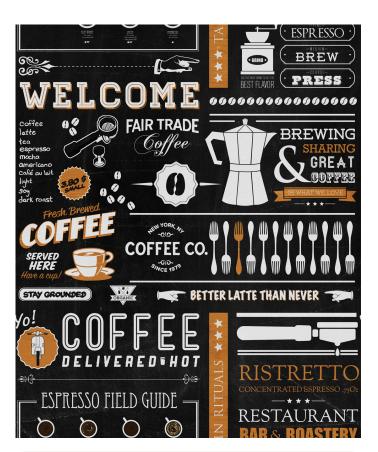

# Yo Coffee Wallpaper

A typographic homage to our favourite morning beverage, Yo Coffee is a superb designer wallpaper that looks equally effective in homes or commercial premises. The earthy tones of this coffee wallpaper are in keeping with the product it's inspired by. This will instantly create that hip and cool vibe that the trendiest coffee shops in the world are sporting right now. A superb cafe wallpaper.