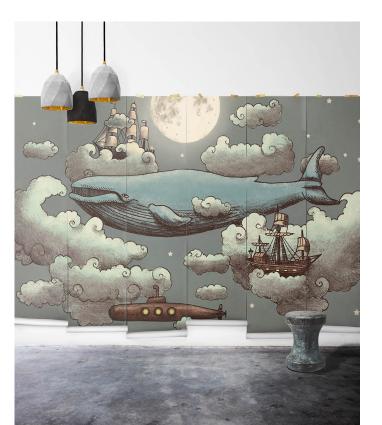

# Ocean Meets Sky Mural

A graceful blue whale floats around in the clouds corralled on both sides by what may be pirates. A fanciful wall mural that will create a surreal kids bedroom, whisking their imagination away and letting their dreams take flight.