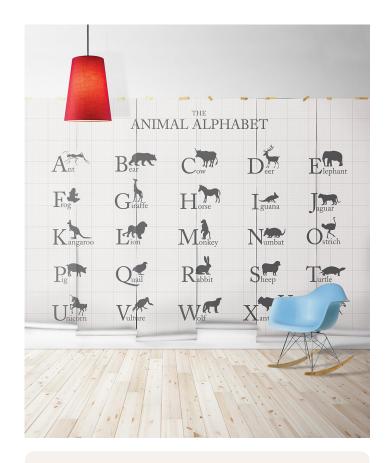

# Animal Alphabet Mural

High-end sophistication, nursery glam. It's a thing!! This designer alphabet wall mural is for the child who enjoys the finer things and likes to learn in style. Team it up with white and natural wood accents for a minimalist look. Throw in a leather ottoman and faux fur rug to incorporate a dose of texture in a tasteful way.

From the Ant all the way through to the Zebra, this Alphabet wall mural has a bunch of motley characters from the animal kingdom. There is even a mystical creature in the list!